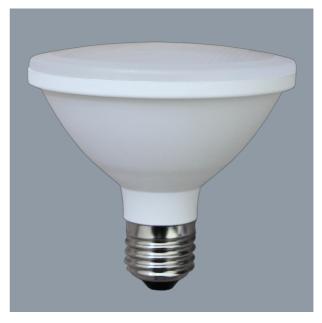

#### **LED IP65** LPAR30 - 9W

9 watt PAR20 LED, IP65, E27 lamp base

## **Design Specifications**

- Opal polycarbonate aluminium body, double insulated, short neck
- Poly covered aluminium body
- High efficiency SMD LED chips, beam 100 degree
- Integral non-dimmable LED driver, E27 lamp base, 800lm
- CCT 3000, 6000K, CRI > 80