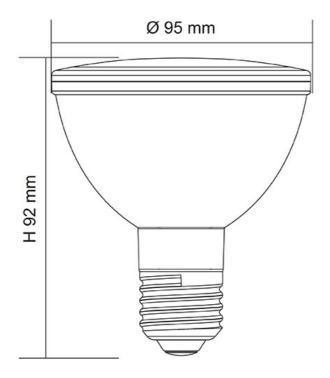

ody
- High efficiency SMD LED chips, beam 100 degree
- Integral non-dimmable LED driver, E27 lamp base, 800lm
- CCT 3000, 6000K, CRI > 80











### **Technical Specification**

| Model No. | Description        | Input (V) |
|-----------|--------------------|-----------|
| LPAR30 DL | 9W LED PAR30 6000K | 240       |
| LPAR30 WW | 9W LED PAR30 3000K | 240       |

Due to continued product and technology enhancements, data sourced from sal.net.au shall not form part of any contract and or technical performance guarantee unless expressly confirmed in writing by SAL at the time of order. Products are sold in accordance with SAL Terms and Conditions of sale and all images shown are for illustration purposes only and may vary from the actual colour or finish.





# **Dimensions**

LPAR30